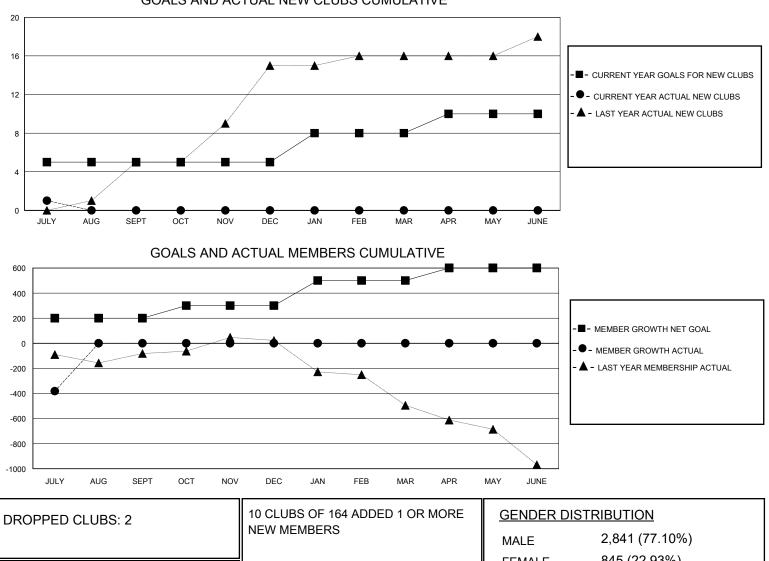

## District 315A1

Results as of: 7/31/2024

| GMT:                  | LOCATION REP OF BANGLADESH |           |               |                       |                        |                         | GMT CA                                             |
|-----------------------|----------------------------|-----------|---------------|-----------------------|------------------------|-------------------------|----------------------------------------------------|
| Clubs                 |                            |           |               | Members               |                        |                         |                                                    |
| RESULTS FOR 2024-2025 |                            |           |               | RESULTS FOR 2024-2025 |                        |                         |                                                    |
| QUARTER               | NEW CLUB GOAL              | NEW CLUBS | DROPPED CLUBS | QUARTER MEME          | BER GROWTH NET<br>GOAL | MEMBER GROWTH<br>ACTUAL | DROPPED<br>MEMBERS ACTUAL<br>(including transfers) |
| JULY/AUG/SEPT         | 5                          | 1         | 2             | JULY/AUG/SEPT         | 200                    | 235                     | 437                                                |
| OCT/NOV/DEC           | 0                          | 0         | 0             | OCT/NOV/DEC           | 100                    | 0                       | 0                                                  |
| JAN/FEB/MAR           | 3                          | 0         | 0             | JAN/FEB/MAR           | 200                    | 0                       | 0                                                  |
| APR/MAY/JUNE          | 2                          | 0         | 0             | APR/MAY/JUNE          | 100                    | 0                       | 0                                                  |

GOALS AND ACTUAL NEW CLUBS CUMULATIVE

845 (22.93%) FEMALE **DROPPED MEMBERS** 416 TOTAL FAMILY UNIT MEMBERS DECEASED 0 CLICK HERE FOR CUMULATIVE 33 CLUB CANCELLED MEMBERSHIP DATA 251 FAMILY MEMBERS PAYING HALF 403 OTHER DUES 436 TOTAL